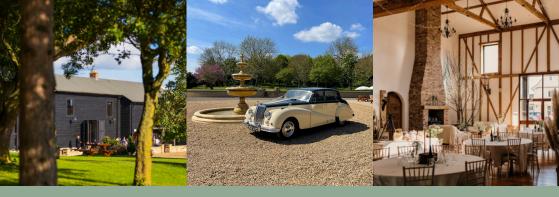

We can accommodate up to 200 guests in a formal seated dining arrangement or more for an open party style setting.

## Venue Hire includes:

- Exclusive use of the whole venue for the day
- Access to set up for the two days before the event
- Round dining tables, trestle tables and chairs for up to 200 guests
- Fully stocked pay bar available throughout the day and evening
- An Events Manager to ensure your day runs smoothly
- Staff to serve reception and toast drinks
- Use of the PA system and wireless microphone
- Onsite Car Parking