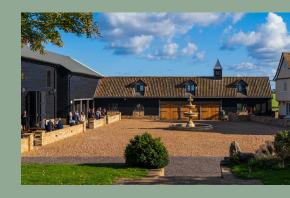

## **Venue Hire & Prices**

All wedding parties at Fulbourn Lodge hire the barn on an exclusive basis for the day with two days to set up prior to the event. We charge a venue fee for the hire of the premises and, if appropriate, a separate ceremony fee.

We can accommodate up to 200 guests in a formal seated dining arrangement or more for an open party style setting.

## Venue Hire includes:

- Exclusive use of the whole venue for the day
- Access to set up for the two days before the event
- Round dining tables, trestle tables and chairs for up to 200 guests
- Fully stocked pay bar available throughout the day and evening
- An Events Manager to ensure your day runs smoothly
- Staff to serve reception and toast drinks
- Use of the PA system and wireless microphone
- Onsite Car Parking